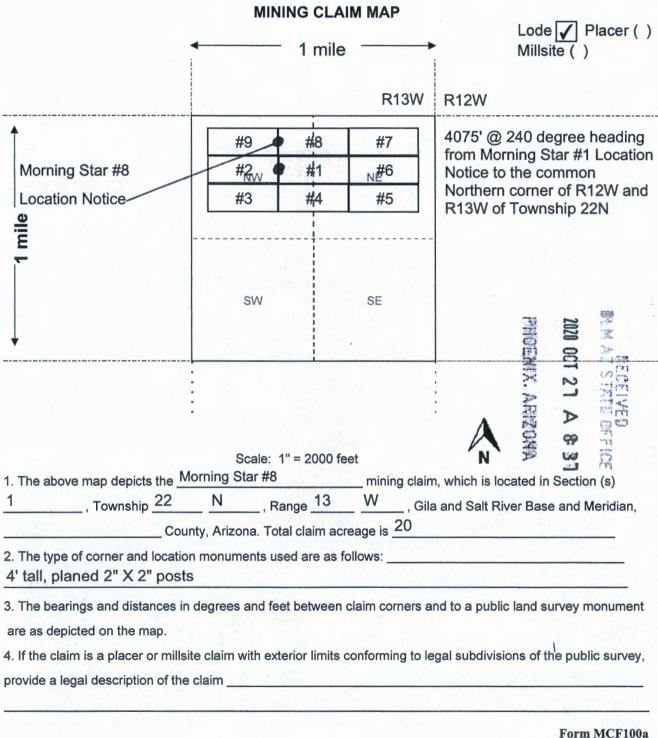

|                                                                      | MIN              | IING CLA                                                                                                                                                                                                                                                                                                                                                                                                                                                                                                                                                                                                                                                                                                                                                                                                                                                                                                                                                                                                                                                                                                                                                                                                                                                                                                                                                                                                                                                                                                                                                                                                                                                                                                                                                                                                                                                                                                                                                                                                                                                                                                                       |                 | Lode Placer ( ) Millsite ( )                             |
|----------------------------------------------------------------------|------------------|--------------------------------------------------------------------------------------------------------------------------------------------------------------------------------------------------------------------------------------------------------------------------------------------------------------------------------------------------------------------------------------------------------------------------------------------------------------------------------------------------------------------------------------------------------------------------------------------------------------------------------------------------------------------------------------------------------------------------------------------------------------------------------------------------------------------------------------------------------------------------------------------------------------------------------------------------------------------------------------------------------------------------------------------------------------------------------------------------------------------------------------------------------------------------------------------------------------------------------------------------------------------------------------------------------------------------------------------------------------------------------------------------------------------------------------------------------------------------------------------------------------------------------------------------------------------------------------------------------------------------------------------------------------------------------------------------------------------------------------------------------------------------------------------------------------------------------------------------------------------------------------------------------------------------------------------------------------------------------------------------------------------------------------------------------------------------------------------------------------------------------|-----------------|----------------------------------------------------------|
|                                                                      |                  |                                                                                                                                                                                                                                                                                                                                                                                                                                                                                                                                                                                                                                                                                                                                                                                                                                                                                                                                                                                                                                                                                                                                                                                                                                                                                                                                                                                                                                                                                                                                                                                                                                                                                                                                                                                                                                                                                                                                                                                                                                                                                                                                | R13W            | R12W                                                     |
| <b>†</b>                                                             | #9               | #8                                                                                                                                                                                                                                                                                                                                                                                                                                                                                                                                                                                                                                                                                                                                                                                                                                                                                                                                                                                                                                                                                                                                                                                                                                                                                                                                                                                                                                                                                                                                                                                                                                                                                                                                                                                                                                                                                                                                                                                                                                                                                                                             | #7              | 4075' @ 240 degree heading from Morning Star #1 Location |
| Morning Star #1                                                      | #2               | #1                                                                                                                                                                                                                                                                                                                                                                                                                                                                                                                                                                                                                                                                                                                                                                                                                                                                                                                                                                                                                                                                                                                                                                                                                                                                                                                                                                                                                                                                                                                                                                                                                                                                                                                                                                                                                                                                                                                                                                                                                                                                                                                             | N#6             | Notice to the common                                     |
| Location Notice                                                      | #3               | #4                                                                                                                                                                                                                                                                                                                                                                                                                                                                                                                                                                                                                                                                                                                                                                                                                                                                                                                                                                                                                                                                                                                                                                                                                                                                                                                                                                                                                                                                                                                                                                                                                                                                                                                                                                                                                                                                                                                                                                                                                                                                                                                             | #5              | Northern corner of R12W and R13W of Township 22N         |
| E                                                                    |                  |                                                                                                                                                                                                                                                                                                                                                                                                                                                                                                                                                                                                                                                                                                                                                                                                                                                                                                                                                                                                                                                                                                                                                                                                                                                                                                                                                                                                                                                                                                                                                                                                                                                                                                                                                                                                                                                                                                                                                                                                                                                                                                                                |                 |                                                          |
|                                                                      | sw               |                                                                                                                                                                                                                                                                                                                                                                                                                                                                                                                                                                                                                                                                                                                                                                                                                                                                                                                                                                                                                                                                                                                                                                                                                                                                                                                                                                                                                                                                                                                                                                                                                                                                                                                                                                                                                                                                                                                                                                                                                                                                                                                                | SE              |                                                          |
| +                                                                    |                  |                                                                                                                                                                                                                                                                                                                                                                                                                                                                                                                                                                                                                                                                                                                                                                                                                                                                                                                                                                                                                                                                                                                                                                                                                                                                                                                                                                                                                                                                                                                                                                                                                                                                                                                                                                                                                                                                                                                                                                                                                                                                                                                                |                 | 2020                                                     |
| The above map depicts the M     Township 22                          | orning Star #1   |                                                                                                                                                                                                                                                                                                                                                                                                                                                                                                                                                                                                                                                                                                                                                                                                                                                                                                                                                                                                                                                                                                                                                                                                                                                                                                                                                                                                                                                                                                                                                                                                                                                                                                                                                                                                                                                                                                                                                                                                                                                                                                                                | mining clai     | m, which is located in Section (s)                       |
|                                                                      | nty, Arizona. To | The state of the s |                 |                                                          |
| 2. The type of corner and location<br>4' tall tall planed 2" X 2" po | n monuments u    |                                                                                                                                                                                                                                                                                                                                                                                                                                                                                                                                                                                                                                                                                                                                                                                                                                                                                                                                                                                                                                                                                                                                                                                                                                                                                                                                                                                                                                                                                                                                                                                                                                                                                                                                                                                                                                                                                                                                                                                                                                                                                                                                |                 |                                                          |
| 3. The bearings and distances in                                     | degrees and fe   | et between                                                                                                                                                                                                                                                                                                                                                                                                                                                                                                                                                                                                                                                                                                                                                                                                                                                                                                                                                                                                                                                                                                                                                                                                                                                                                                                                                                                                                                                                                                                                                                                                                                                                                                                                                                                                                                                                                                                                                                                                                                                                                                                     | claim corners   | and to a public land survey monument                     |
| are as depicted on the map.                                          |                  |                                                                                                                                                                                                                                                                                                                                                                                                                                                                                                                                                                                                                                                                                                                                                                                                                                                                                                                                                                                                                                                                                                                                                                                                                                                                                                                                                                                                                                                                                                                                                                                                                                                                                                                                                                                                                                                                                                                                                                                                                                                                                                                                |                 |                                                          |
| 4. If the claim is a placer or millsi                                | te claim with ex | terior limits                                                                                                                                                                                                                                                                                                                                                                                                                                                                                                                                                                                                                                                                                                                                                                                                                                                                                                                                                                                                                                                                                                                                                                                                                                                                                                                                                                                                                                                                                                                                                                                                                                                                                                                                                                                                                                                                                                                                                                                                                                                                                                                  | conforming to I | egal subdivisions of the public survey,                  |
| provide a legal description of the                                   | claim            |                                                                                                                                                                                                                                                                                                                                                                                                                                                                                                                                                                                                                                                                                                                                                                                                                                                                                                                                                                                                                                                                                                                                                                                                                                                                                                                                                                                                                                                                                                                                                                                                                                                                                                                                                                                                                                                                                                                                                                                                                                                                                                                                |                 |                                                          |
|                                                                      |                  |                                                                                                                                                                                                                                                                                                                                                                                                                                                                                                                                                                                                                                                                                                                                                                                                                                                                                                                                                                                                                                                                                                                                                                                                                                                                                                                                                                                                                                                                                                                                                                                                                                                                                                                                                                                                                                                                                                                                                                                                                                                                                                                                |                 | Form MCF100a                                             |