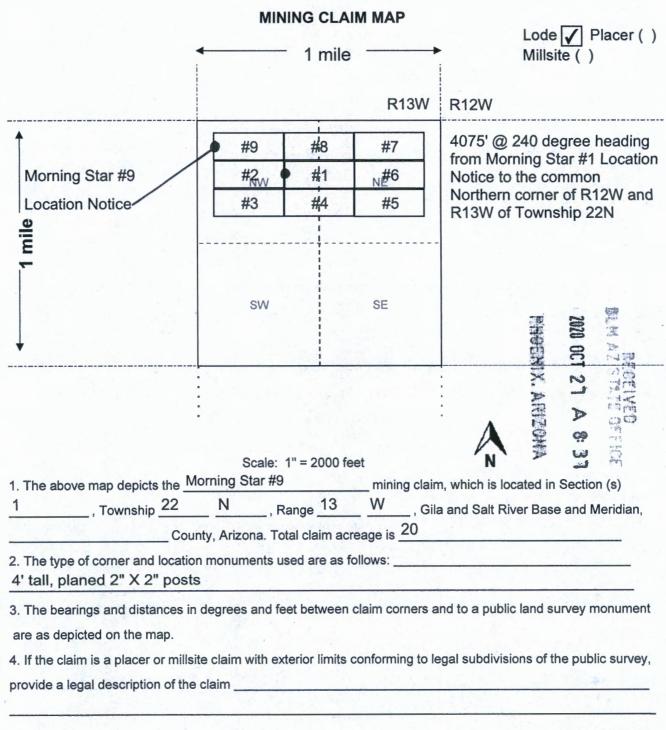

|                       |                          |
| • • • • • • • • • • • • • • • • • • • •                                               | ard Cummings          |                          |
| Signature(s) Thuy whitech Rd                                                          | 20                    |                          |
|                                                                                       | aho Ave. Coos Bay, Of | 97420 Form MCF100        |
|                                                                                       |                       | Revised July 2014        |
| This form is available from the Ariz                                                  | ona Geological Surve  | y and may be reproduced  |





### TOWNSHIP 22 NORTH RANGE 13 WEST OF THE GILA AND SALT RIVER MERIDIAN, ARIZONA

MOHAVE COUNTY 4 5726 3 59.35 2 59.45 1 59.55 4 19.70 3 19.90 2 20.10 1 20.30 4 20.39 3 20.36 2 20.34 1 20.31 4 20.39 3 20.56 2 20.74 1 20.91 4 21.01 3 21.04 2 21.05 1 21.09 4 21.09 3 21.05 2 21.04 1 21.01 5 40 6 40 7 40 8 40 5 40 6 40 7 40 8 40 6 40 6 40 7 40 8 40 NY 035584 5 40 6 40 7 40 8 40 12 40 11 40 10 40 9 40 12 40 11 40 12 40 11 40 6 38 48 7 40 + 8 40 + 40 12 40 11 40 -3- -15 38,33 -6-11 38.19 36 3/25/1912 959097 924460 .. 244131 38,13 2 38,15 10 11 3 39,17 9 8 4 38.19 9**244**68 A2-R-2/3 9244GH 1 38.20 2 38,82 14 17 16 15 4 38.24 92446H 959097 924468 SG 3/25/1912 924468 20 21 22 23 3 39,36 19 ( Mile Chlys) 4 36,42 (Min Only) (12-84-0U44 IIOB58U U/C All Min 924468 924468 1 30.46 2 30,52 -----26---