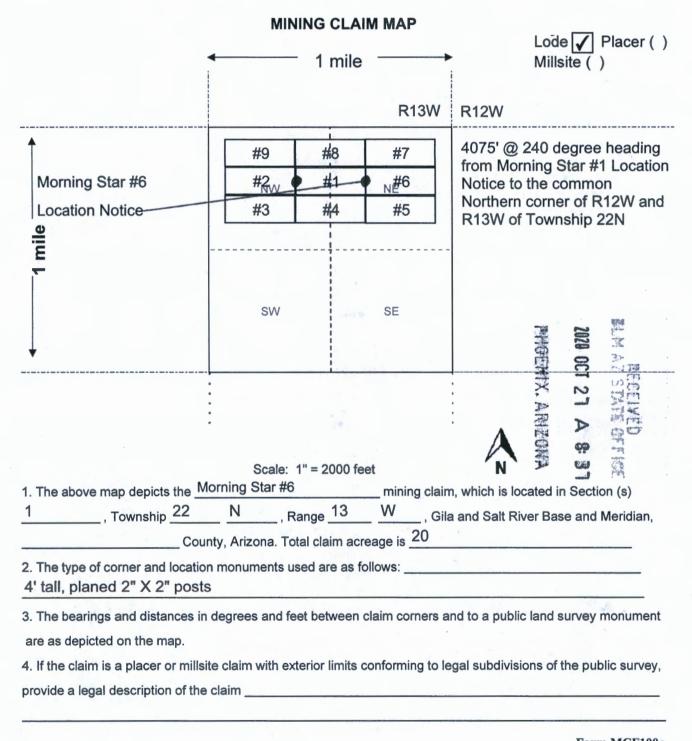

CATOR(s) □ AGENT                                                                                                               |                 |                                                |
|                                                                                                                                   | rd Cummi        | ngs                                            |
| Signature(s) Trelly Whitloch A.C.                                                                                                 | 2.6             | us                                             |
|                                                                                                                                   | aho Ave. Coos   | Bay, OR 27420 Form MCF100<br>Revised July 2014 |



|                                                                          | 933                                                          |
|--------------------------------------------------------------------------|--------------------------------------------------------------|
| LOCATION NOTICE FOR LODE MINING CLAIM                                    | 2020                                                         |
| ☐ Amendment BLM Serial #                                                 | BLM S S                                                      |
| NOTICE IS HEREBY GIVEN that the Morning Star #7                          | Date × N                                                     |
| lode mining claim has been located                                       | Stamp