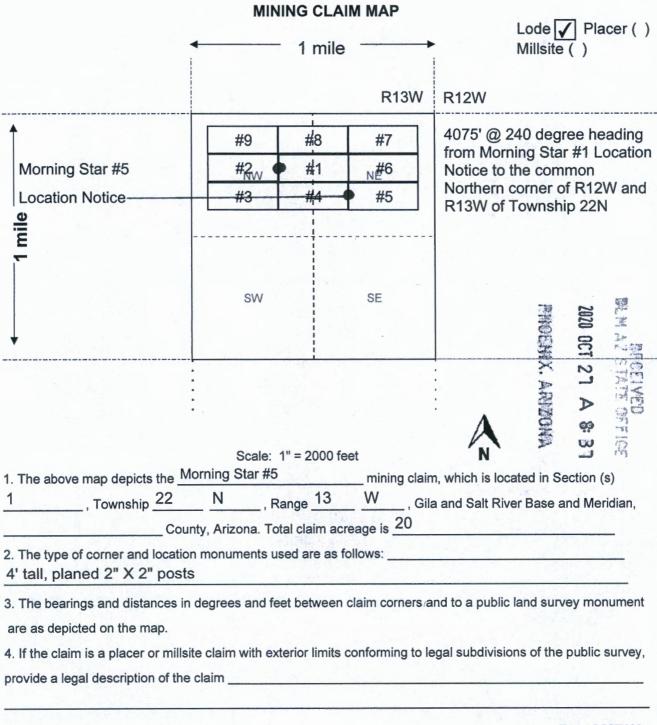

| 00          |                   | . )        |                                         |
|                                                                                                                                 | aho Ave. Co | oos Bay, OR 374   | 20 For     | m MCF100                                |
|                                                                                                                                 |             |                   | Revis      | ed July 2014                            |
| This form is available from the Ariz                                                                                            | ona Geolo   | gical Survey and  | may be     | reproduced                              |



|                                                                                                                                   | 100             |                                                |
|-----------------------------------------------------------------------------------------------------------------------------------|-----------------|------------------------------------------------|
| LOCATION NOTICE FOR LODE MINING CLAIM                                                                                             |                 | 2000<br>2000                                   |
| ☐ Amendment BLM Serial #                                                                                                          |                 | oci A